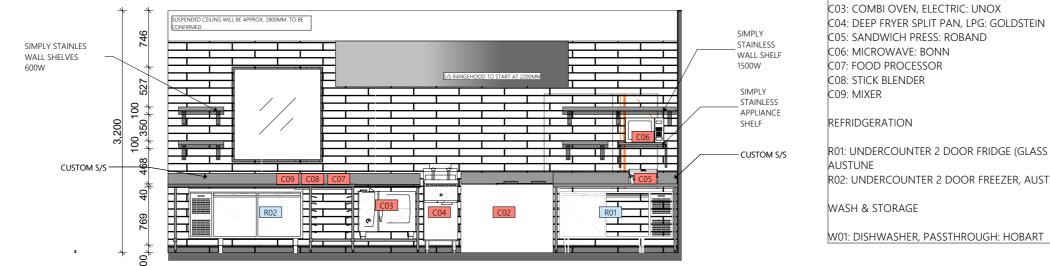

| -         | 1 BELLS ROAD,<br>OATLANDS | CHECKED BY:                        | S.J./D.V.                                                                   |
|                                                                                                                                                                                                                                                                              | 1   |          | 1  |                                                                                                                                    | 1         |                           | 1                                  |                                                                             |



BACK OF HOUSE EQUIPMENT SCHEDULE

GRIDDLE: GOLDSTEIN

COOKING & APPLIANCES

C02: 4 BURNER HOB W/OVEN UNDER & 4 BURNER

RIDGE (GLASS DOORS):

REEZER, AUSTUNE

GH: HOBART

## IEN ELEVATION A 1:50

|           | DRAWING NUMBER: |            |
|-----------|-----------------|------------|
| I A       |                 | CC 11      |
|           | REVISION:       |            |
| LICATION  |                 | В          |
| E.T.      | DWG DATE:       | 25.09.2017 |
| S.J./D.V. | SCALE:          | AS STATED  |
|           |                 |            |





KITCHEN ELEVATION B 1:20

| COPYRIGHT © THIS DRAWING IS THE PROPERTY OF GURU PROJECTS AND COPYRIGHT ARE DESIGNED BY GURU PROJ<br>THE DRAWING IS ISSUED UPON THE CONDITION THAT IT IS NOT COPIED. REPRODUCED, RETAINED OR DISCLOSED TO