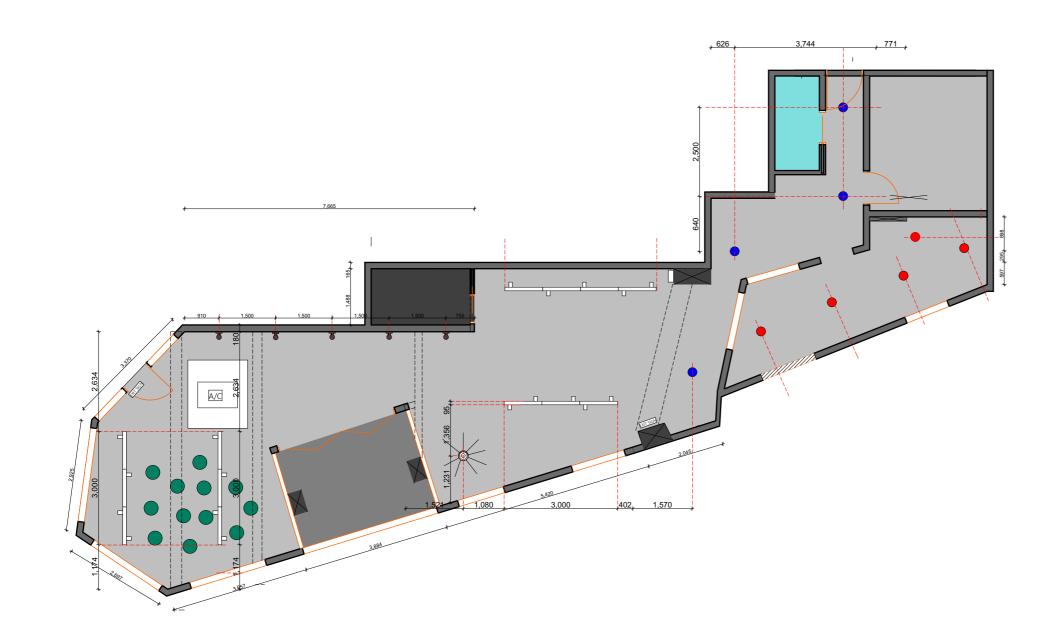

## HYDRAULIC PLAN 1:100

|    | DRAWING NUMBER: |            |                                                 |
|----|-----------------|------------|-------------------------------------------------|
|    |                 | CC 06      |                                                 |
|    | REVISION:       |            | hospitality projects                            |
| N  |                 | В          | GURU PROJECTS PTY LTD                           |
| Τ. | DWG DATE:       | 25.09.2017 | UNIT 303, 30-40 HARCOURT<br>PARADE,ROSEBERY NSW |
| V. | SCALE:          | AS STATED  | ABN: 69 600 911 082 Tel: 0416 648 751           |
|    |                 |            | ·                                               |