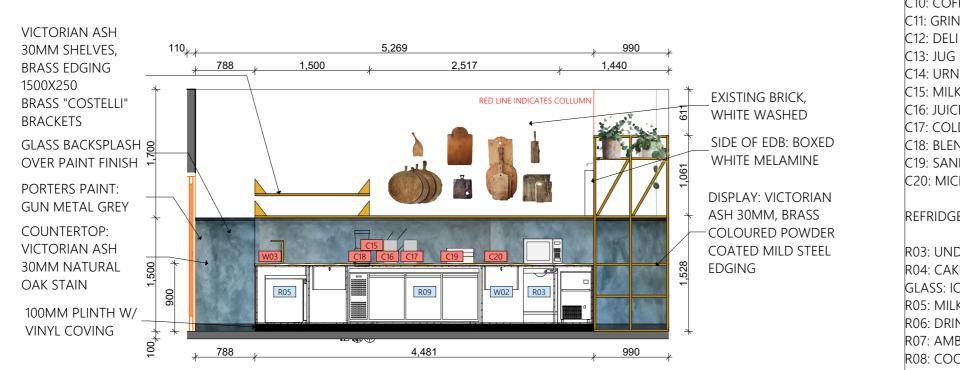

| 1 | 1        | 1  |                                                                                                                                                              | 1         | I DELES NOAD,       |                                       |

NO.

DATE

BY REVISION NOTES



|           | DRAWING NUMBER: |            |
|-----------|-----------------|------------|
| ΝE        |                 | CC 15      |
|           | REVISION:       |            |
| LICATION  |                 | В          |
| E.T.      | DWG DATE:       | 25.09.2017 |
| S.J./D.V. | SCALE:          | AS STATED  |
|           |                 |            |

CHECKED BY:

OATLANDS





## FRONT OF HOUSE

### COOKING & APPLIA

C10: COFFEE MACHI C11: GRINDERS (SUP C12: DELI GRINDER C13: JUG RINSER, IN C14: URN, BENCH: C C15: MILKSHAKE MIX C16: JUICER: ZUMEX C17: COLD PRESS JU C18: BLENDER/SMO C19: SANDWICH PRE C20: MICROWAVE:

## REFRIDGERATION

R03: UNDER BENCH R04: CAKE DISPLAY GLASS: ICE R05: MILK FRIDGE, 2 R06: DRINK FRIDGE, R07: AMBIENT DISPL R08: COOL ROOM: R09: 3 DOOR DUAL FREEZER):AUSTUNE

## WASH & STORAGE

W02: GLASSWASHE W03: INSTANT HOT,

E-32

| COPYRIGHT © THIS DRAWING IS THE PROPERTY OF GURU PROJECTS AND COPYRIGHT ARE DESIGNED BY GURU PROJECTS,<br>THE DRAWING IS ISSUED UPON THE CONDITION THAT IT IS NOT COPIED, REPRODUCED, RETAINED OR DISCLOSED TO ANY<br>UNAUTHORISED PERSONS / COMPANIES ALL RIGHTS RESERVED. |     |          |    |