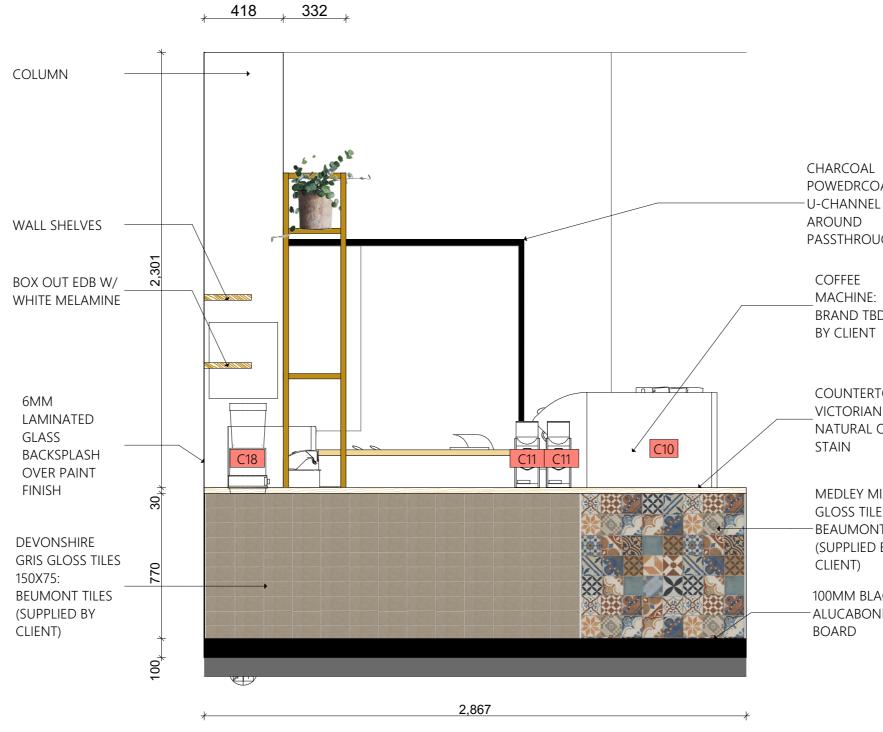

| NO. | DATE     | BY | REVISION NOTES                                                                                                                                               |           | 1 BELLS ROAD,<br>OATLANDS | CHECKED BY:  | S.J./D.V.               |

|     | DRAWING NUMBER: |            |
|-----|-----------------|------------|
|     |                 | CC 20      |
|     | REVISION:       |            |
| NC  |                 | В          |
| .T. | DWG DATE:       | 25.09.2017 |
| .V. | SCALE:          | AS STATED  |
|     |                 |            |





| COPYRIGHT © THIS DRAWING IS THE PROPERTY OF GURU PROJECTS AND COPYRIGHT ARE DESIGNED BY GURU PROJECTS,                                                                                                                                                          |     |          |    |                                                                                                                                                              | CLIENT:   |                           | DRAWING TITLE: |           | DRAWING NUMBER: |            |   |
|------------------------------------------------------------------------------------------------------------------------------------------------------------------------------------------------------------------------------------------------------------