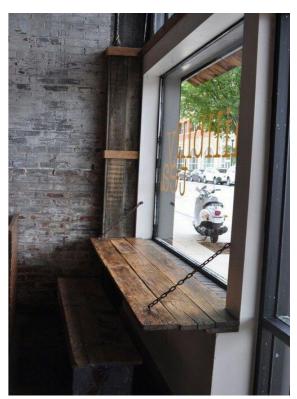

| А   | 11.08.17 | ET | ADDED DRY STORAGE. ADDED DESK UNDER STAIRS. ADDED CUSTOM COOL ROOM<br>EXTENDED BANQUETTE. CHANGED DOORS. MADE BAR & KITCHEN LARGER | LOCATION: |                           | DRAWN BY:    | E.T.                    |
|                                                                                                                                                                                                                                                                  | NO. | DATE     | BY | REVISION NOTES                                                                                                                     |           | 1 BELLS ROAD,<br>OATLANDS | CHECKED BY:  | S.J./D.V.               |



REFERENCE IMAGE

|    | DRAWING NUMBER: |            |
|----|-----------------|------------|
|    |                 | CC 23      |
|    | REVISION:       |            |
| N  |                 | В          |
| Τ. | DWG DATE:       | 25.09.2017 |
| V. | SCALE:          | AS STATED  |
|    |                 |            |







|     | DRAWING NUMBER: |            |
|-----|-----------------|------------|
|     |                 | CC 24      |
|     | REVISION:       |            |
| DN  |                 | В          |
| .т. | DWG DATE:       | 25.09.2017 |
| .V. | SCALE:          | AS STATED  |
|     |                 |            |