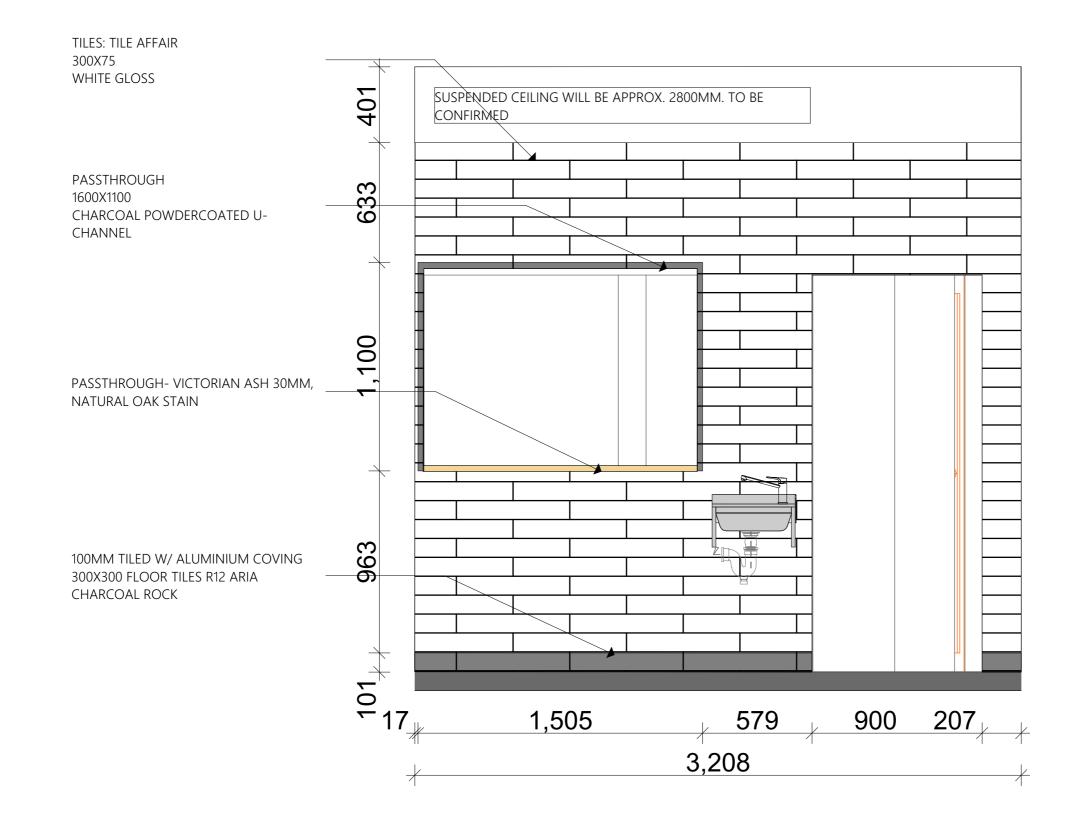

## JOINERY NOTES

ALL DIMENSIONS TAKEN FROM FFL (FINISHED FLOOR LEVEL), ALL FIXINGS TO OPEN SHELVES AND CUPBOARDS SHALL BE ALIGNED WITHIN JOINERY & CONCEALED FROM SIGHT IN FINISHED WORKS. VENEERS & LAMINATE FINISHES TO HAVE APPROPRIATE COMPENSATORY MATERIAL TO OTHER SIDE OF BOARD, SITE SPECIFIC DIMENSIONS TAKE PRECEDENCE OVER STANDARD DETAIL DRAWINGS

EXTERNAL CARCASE SHALL BE CONSTRUCTED OF 16MM THICK PRELAMINATED PARTICLE BOARD AS NOTED, UNLESS OTHERWISE SPECIFIED, ALL EXPOSED EDGES TO BE LAMINATED, COLOUR/FINISH AS NOMINATED.

INTERNAL CARCASE SHALL BE CONSTRUCTED OF 16MM THICK PRELAMINATED PARTICLE BOARD UNLESS SPECIFIED OTHERWISE INCLUDING ALL INTERNAL SURFACES & EDGES UNLESS NOTED OTHERWISE, BACKS SHALL BE CONSTRUITED OF PRELAMINATED 6MM PARTICLE BOARD WHERE LOCATED AGAINST A PARTITION. CONSTRUCT EXPOSED BACKS OF 18MM PRELAMINATED PARTICLE BOARD.

DOORS TO CUPBOARD & DRAWER FRONTS SHALL BE CONSTRUCTED OF 16MM THICK PRELIMAINATED BOARD FOR UNDER BENCH AND OVERHEAD CUPBOARDS.

TIMBER REFER TO FINISHES SCHEDULE FOR TIMBER FINISHING DETAILS

SHELVES SHALL BE CONSTRUCTED OF 18MM THICK PRELAMINATED PARTICLE BOARD UP TO 800MM WIDE SPAN UNLESS NOTED OTHERWISE. AREAS OVER 800MM WIDE SPAN TO HAVE 25MM THICK PRELAMINATED PARTICLE BOARD SHELVES.

BNECHTOPS - (BACK OF HOUSE AREAS) TO BE 32MM THICK LAMINATE PARTICLÉ BOARD (HMR PARTICLE BOARD IN WET AREAS) WITH EDGE AS DETAILED , UNLESS NOTED OTHERWISE. LAMINATE JOINTS AS INDICATED ON PLAN. NO OTHER JOINTS WILL BE ACCEPTED WITHOUT PRIOR APPROVAL