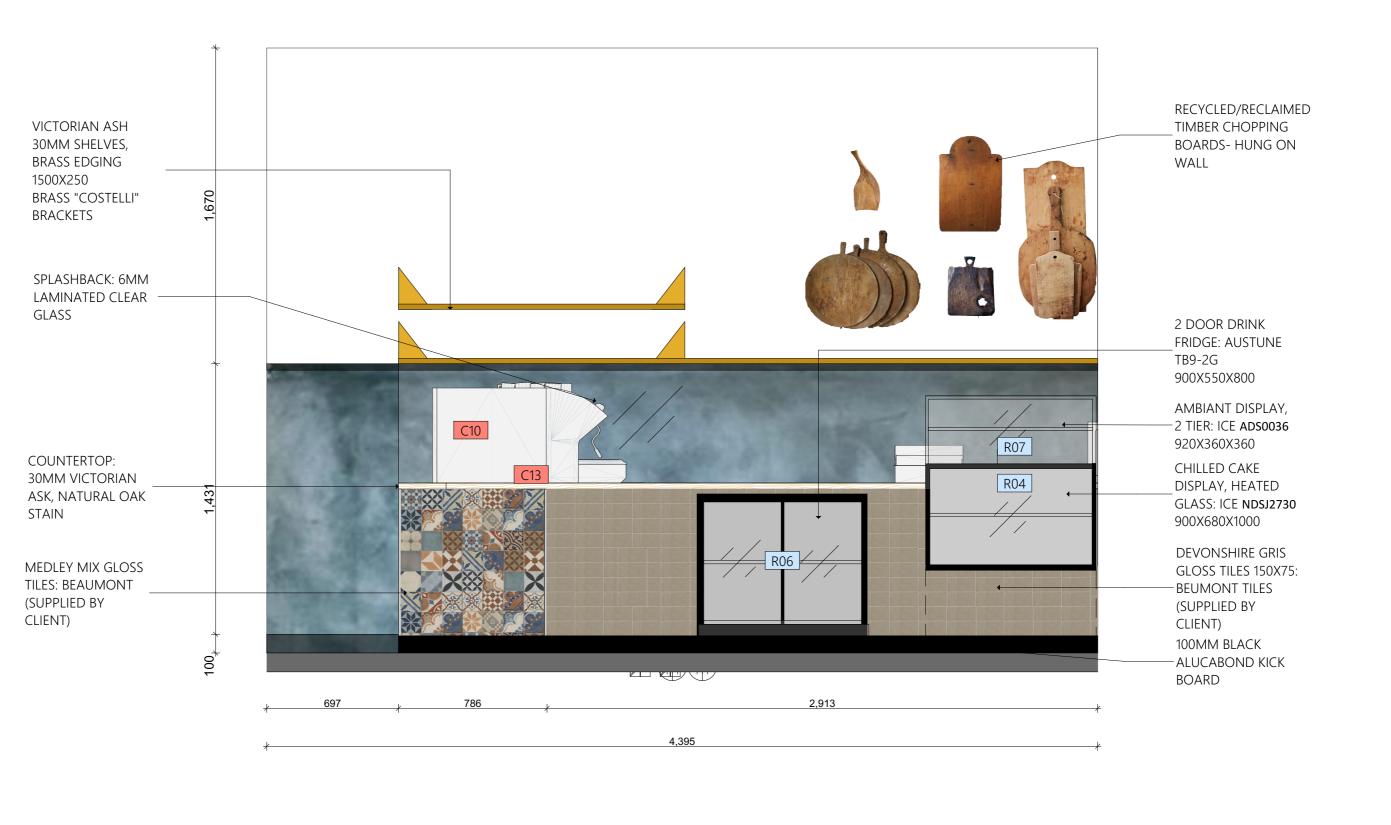

| CONTENTS                     | PAGE  |
|------------------------------|-------|
| GENERAL NOTES 1              | CC 01 |
| GENERAL NOTES 2              | CC 02 |
| EXISTING FLOOR PLAN          | CC 03 |
| PROPOSED FLOOR PLAN          | CC 04 |
| ELECTRICAL PLAN              | CC 05 |
| HYDRAULIC PLAN               | CC 06 |
| HYDRAULIC PLAN BAR           | CC 07 |
| HYDRAULIC PLAN KITCHEN       | CC 08 |
| REFLECTED CEILING PLAN       | CC 09 |
| FINISHES SCHEDULE            | CC 10 |
| PROPOSED KITCHEN ELEVATION A | CC 11 |
| PROPOSED KITCHEN ELEVATION B | CC 12 |
| PROPOSED KITCHEN ELEVATION C | CC 13 |
| PROPOSED KITCHEN ELEVATION D | CC 14 |
| PROPOSED KITCHEN ELEVATION E | CC 15 |
| PROPOSED BAR ELEVATION A     | CC 16 |
| PROPOSED BAR ELEVATION B     | CC 17 |
| PROPOSED BAR ELEVATION C     | CC 18 |
| PROPOSED BAR ELEVATION D     | CC 19 |
| PROPOSED BAR ELEVATION E     | CC 20 |
| PROPOSED BAR ELEVATION F     | CC 21 |
| PROPOSED FOH ELEVATION A     | CC 22 |
| PROPOSED FOH ELEVATION B     | CC 23 |
| BANQUETTE SEATING DETAILS    | CC 24 |