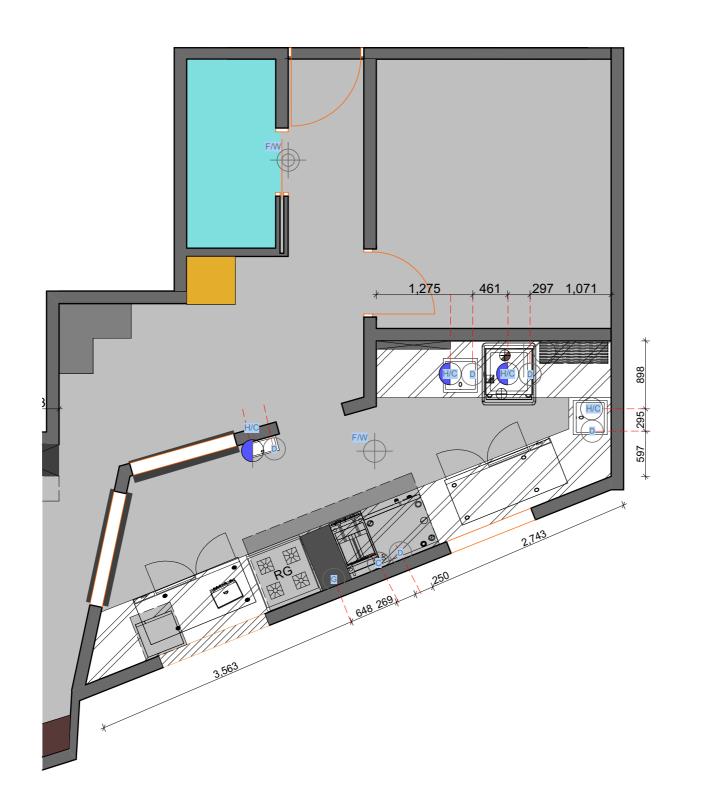

0.

|                        | © THIS DRAWING IS THE PROPERTY OF GURU PROJECTS AND COPYRIGHT ARE DESIGNED BY GURU PROJECTS,                                                                                                                                                                   |     |          |    |                                                                                                                                                              | CLIENT:   |                           | DRAWING TITL | E:                      |
|------------------------|----------------------------------------------------------------------------------------------------------------------------------------------------------------------------------------------------------------------------------------------------------------|-----|----------|----|--------------------------------------------------------------------------------------------------------------------------------------------------------------|-----------|---------------------------|--------------|-------------------------|
|                        | ING IS ISSUED UPON THE CONDITION THAT IT IS NOT COPIED, REPRODUCED, RETAINED OR DISCLOSED TO ANY<br>RISED PERSONS / COMPANIES. ALL RIGHTS RESERVED.                                                                                                            |     |          |    |                                                                                                                                                              |           | DANIEL AND MELISSA        | HYD          | DRAULIC PLAN KITCHEN    |
| INCONSIST<br>CLARIFICA | SCALE THIS DRAWING, ALL DIMENSIONS TO BE VERIFIED ON SITE PRIOR TO CONSTRUCTION, ANY<br>ENCIES TO BE REPORTED TO GURU PROJECTS IMMEDIATLEY, IF IN DOUBT, PLEASE ASK GURU PROJECTS FOR<br>TON. THOM THESE DRAWINGS REQUIRE WRITTEN APPROVAL FROM GURU PROJECTS. | с   | 25.09.17 | ET | ADJUSTED EXISTING WALL DIMENSIONS. CHANGED 3 DOOR FRIDGE IN BAR TO 1X2DOOR<br>FRIDGE/FREEZER COMBO. CHANGED SHAPE AND DIMENSIONS OF DISPLAY UNIT ABD STAIRS. | PROJECT:  |                           | STATUS:      |                         |
| *THIS DRA              | VING HAS BEEN PRODUCED TO ILLUSTRATE DESIGN INTENT.<br>DRAWINGS ARE TO BE SUBMITTED AND SANCTIONED BY GURU PROJECTS PRIOR TO MANUFACTURE OR                                                                                                                    | В   | 19.09.17 | ET | RECONFIG. KITCHEN LAYOUT. ADDED ZIP TO BAR.                                                                                                                  |           | THE BELLS RD SOCIAL       |              | DEVELOPMENT APPLICATION |
|                        | TOR ARE TO LIAISE WITH THIRD PARTY SUPPLIERS TO CONFIRM EXACT REQUIRMENTS.                                                                                                                                                                                     | А   | 11.08.17 | ET | ADDED DRY STORAGE. ADDED DESK UNDER STAIRS. ADDED CUSTOM COOL ROOM<br>EXTENDED BANQUETTE. CHANGED DOORS. MADE BAR & KITCHEN LARGER                           | LOCATION: |                           | DRAWN BY:    | E.T.                    |
|                        |                                                                                                                                                                                                                                                                | NO. | DATE     | BY | REVISION NOTES                                                                                                                                               |           | 1 BELLS ROAD,<br>OATLANDS | CHECKED BY:  | S.J./D.V.               |

| DESCRIPTION                 |
|-----------------------------|
| HOT / COLD WATER CONNECTION |
| COLD WATER CONNECTION       |
| FLOOR WASTE                 |
| LPG GAS                     |
| DRAIN                       |
|                             |
|                             |

## HYDRAULIC PLAN KITCHEN

1:50

| DRAWING NUMBER: |                        |
|-----------------|------------------------|
|                 | CC 08                  |
| REVISION:       |                        |
|                 | В                      |
| DWG DATE:       | 25.09.2017             |
| SCALE:          | AS STATED              |
|                 | REVISION:<br>DWG DATE: |