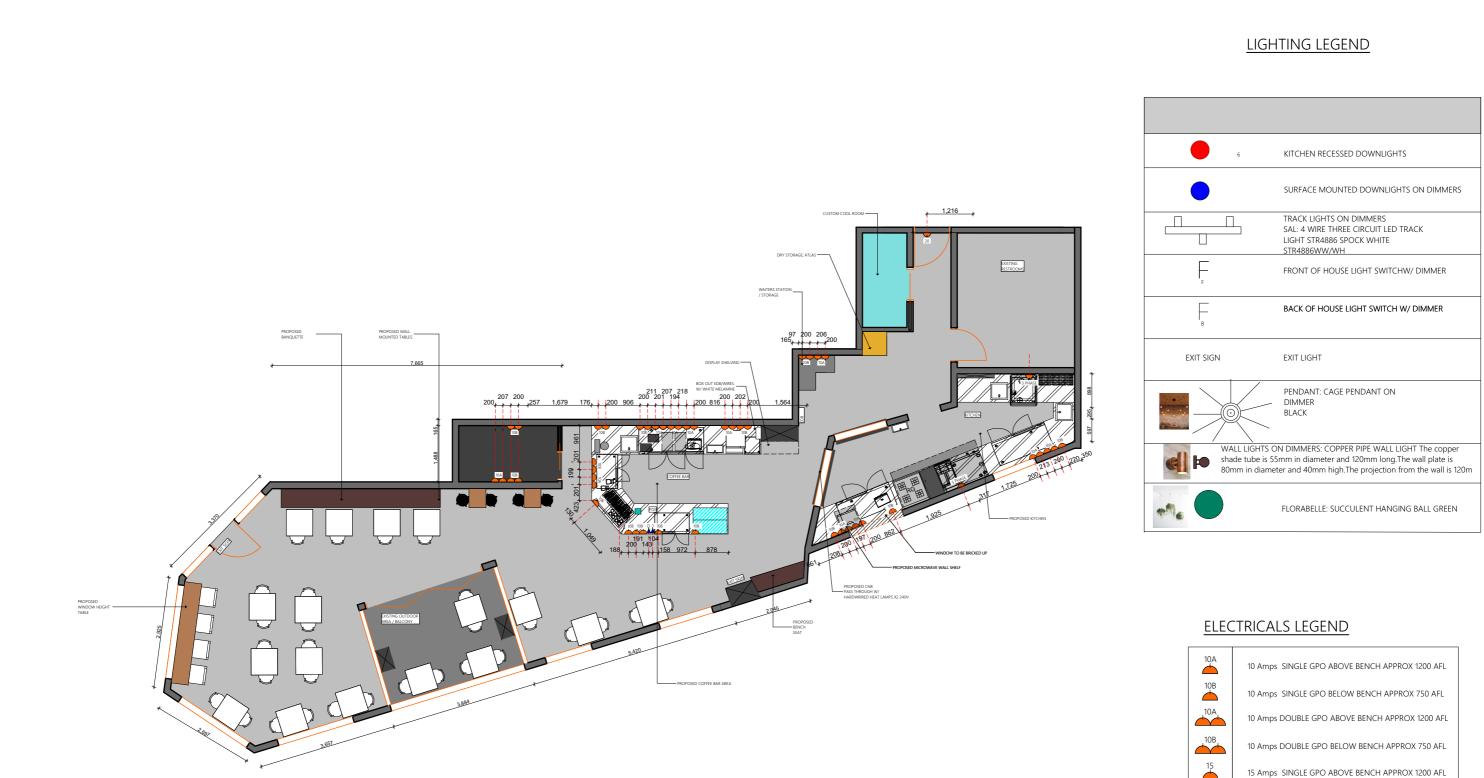

| COPYRIGHT © THIS DRAWING IS THE PROPERTY OF GURU PROJECTS AND COPYRIGHT ARE DESIGNED BY GURU PROJECTS,                                                                                                                                                                                                                                                                                                                                                                                                                                                                              |                                                                                                            |          |      |                                                                                                                                    |                | CLIENT:             |                           | DRAWING TITL            | E:                 |
|-------------------------------------------------------------------------------------------------------------------------------------------------------------------------------------------------------------------------------------------------------------------------------------------------------------------------------------------------------------------------------------------------------------------------------------------------------------------------------------------------------------------------------------------------------------------------------------|------------------------------------------------------------------------------------------------------------|----------|------|------------------------------------------------------------------------------------------------------------------------------------|----------------|---------------------|---------------------------|-------------------------|--------------------|
| THE DRAWING IS ISSUED UPON TI<br>UNAUTHORISED PERSONS / COMPA                                                                                                                                                                                                                                                                                                                                                                                                                                                                                                                       | IE CONDITION THAT IT IS NOT COPIED, REPRODUCED, RETAINED OR DISCLOSED TO ANY<br>NIES. ALL RIGHTS RESERVED. |          |      |                                                                                                                                    |                |                     | DANIEL AND MELISSA        | P                       | ROPOSED FLOOR PLAN |
| *DO NOT SCALE THIS DRAWING, ALL DIMENSIONS TO BE VERIFIED ON SITE PRIOR TO CONSTRUCTION, ANY<br>INCONSISTENCIES TO BE REPORTED TO GURU PROJECTS IMMEDIATLEY, IF IN DOUBT, PLEASE ASK GURU PROJECTS FOR<br>CLARIFICATION.<br>*ANY VARIATION FROM THESE DRAWINGS REQUIRE WRITTEN APPROVAL FROM GURU PROJECTS.<br>*THIS DRAWING HAS BEEN PRODUCETO TO LIUSTRATE DESIGN INTENT.<br>ALL SHOP DRAWINGS ARE TO BE SUBMITTED AND SANCTIONED BY GURU PROJECTS PRIOR TO MANUFACTURE OR<br>CONSTRUCTION.<br>*CONTRACTOR ARE TO LIAISE WITH THIRD PARTY SUPPLIERS TO CONFIRM EXACT REQUIRMENTS. | С                                                                                                          | 25.09.17 | ET   | FRIDGE/FREEZER COMBO. CHANGED SHAPE AND DIMENSIONS OF DISPLAY UNIT ABD STAIRS.<br>RECONFIG. KITCHEN LAYOUT. ADDED ZIP TO BAR.      | PROJECT:       | 'ROJECT:            |                           | STATUS:                 |                    |
|                                                                                                                                                                                                                                                                                                                                                                                                                                                                                                                                                                                     | В                                                                                                          | 19.09.17 | ET   |                                                                                                                                    |                | THE BELLS RD SOCIAL |                           | DEVELOPMENT APPLICATION |                    |
|                                                                                                                                                                                                                                                                                                                                                                                                                                                                                                                                                                                     | А                                                                                                          | 11.08.17 | ET   | ADDED DRY STORAGE. ADDED DESK UNDER STAIRS. ADDED CUSTOM COOL ROOM<br>EXTENDED BANQUETTE. CHANGED DOORS. MADE BAR & KITCHEN LARGER | LOCATION:      | DRAWN BY:           | E.T.                      |                         |                    |
|                                                                                                                                                                                                                                                                                                                                                                                                                                                                                                                                                                                     |                                                                                                            | NO.      | DATE | BY                                                                                                                                 | REVISION NOTES |                     | 1 BELLS ROAD,<br>OATLANDS | CHECKED BY:             | S.J./D.V.          |

CUSTOM COOL ROOM

|     | DRAWING NUMBER: |            |
|-----|-----------------|------------|
|     |                 | CC 04      |
|     | REVISION:       |            |
| N   |                 | В          |
| .T. | DWG DATE:       | 25.09.2017 |
| .V. | SCALE:          | AS STATED  |
|     |                 |            |