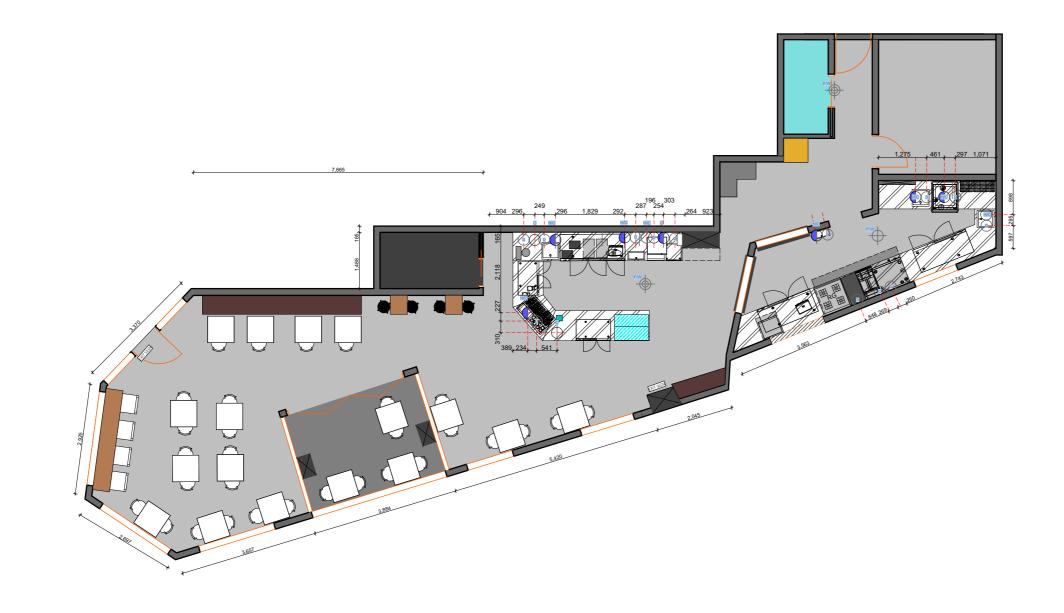

| COPYRIGHT © THIS DRAWING IS THE PROPERTY OF GURU PROJECTS AND COPYRIGHT ARE DESIGNED BY GURU PROJECTS,                                                                                                                                                                                                                                                                                                                                                                                                                                                                              |                                                                                                            |          |      |                                                                                                                                    |                | CLIENT:             |                           | DRAWING TITL            | E:                 |
|-------------------------------------------------------------------------------------------------------------------------------------------------------------------------------------------------------------------------------------------------------------------------------------------------------------------------------------------------------------------------------------------------------------------------------------------------------------------------------------------------------------------------------------------------------------------------------------|------------------------------------------------------------------------------------------------------------|----------|------|------------------------------------------------------------------------------------------------------------------------------------|----------------|---------------------|---------------------------|-------------------------|--------------------|
| THE DRAWING IS ISSUED UPON TI<br>UNAUTHORISED PERSONS / COMPA                                                                                                                                                                                                                                                                                                                                                                                                                                                                                                                       | IE CONDITION THAT IT IS NOT COPIED, REPRODUCED, RETAINED OR DISCLOSED TO ANY<br>NIES. ALL RIGHTS RESERVED. |          |      |                                                                                                                                    |                |                     | DANIEL AND MELISSA        | P                       | ROPOSED FLOOR PLAN |
| *DO NOT SCALE THIS DRAWING, ALL DIMENSIONS TO BE VERIFIED ON SITE PRIOR TO CONSTRUCTION, ANY<br>INCONSISTENCIES TO BE REPORTED TO GURU PROJECTS IMMEDIATLEY, IF IN DOUBT, PLEASE ASK GURU PROJECTS FOR<br>CLARIFICATION.<br>*ANY VARIATION FROM THESE DRAWINGS REQUIRE WRITTEN APPROVAL FROM GURU PROJECTS.<br>*THIS DRAWING HAS BEEN PRODUCETO TO LIUSTRATE DESIGN INTENT.<br>ALL SHOP DRAWINGS ARE TO BE SUBMITTED AND SANCTIONED BY GURU PROJECTS PRIOR TO MANUFACTURE OR<br>CONSTRUCTION.<br>*CONTRACTOR ARE TO LIAISE WITH THIRD PARTY SUPPLIERS TO CONFIRM EXACT REQUIRMENTS. | С                                                                                                          | 25.09.17 | ET   | FRIDGE/FREEZER COMBO. CHANGED SHAPE AND DIMENSIONS OF DISPLAY UNIT ABD STAIRS.<br>RECONFIG. KITCHEN LAYOUT. ADDED ZIP TO BAR.      | PROJECT:       | 'ROJECT:            |                           | STATUS:                 |                    |
|                                                                                                                                                                                                                                                                                                                                                                                                                                                                                                                                                                                     | В                                                                                                          | 19.09.17 | ET   |                                                                                                                                    |                | THE BELLS RD SOCIAL |                           | DEVELOPMENT APPLICATION |                    |
|                                                                                                                                                                                                                                                                                                                                                                                                                                                                                                                                                                                     | А                                                                                                          | 11.08.17 | ET   | ADDED DRY STORAGE. ADDED DESK UNDER STAIRS. ADDED CUSTOM COOL ROOM<br>EXTENDED BANQUETTE. CHANGED DOORS. MADE BAR & KITCHEN LARGER | LOCATION:      | DRAWN BY:           | E.T.                      |                         |                    |
|                                                                                                                                                                                                                                                                                                                                                                                                                                                                                                                                                                                     |                                                                                                            | NO.      | DATE | BY                                                                                                                                 | REVISION NOTES |                     | 1 BELLS ROAD,<br>OATLANDS | CHECKED BY:             | S.J./D.V.          |

CUSTOM COOL ROOM

|     | DRAWING NUMBER: |            |
|-----|-----------------|------------|
|     |                 | CC 04      |
|     | REVISION:       |            |
| N   |                 | В          |
| .T. | DWG DATE:       | 25.09.2017 |
| .V. | SCALE:          | AS STATED  |
|     |                 |            |