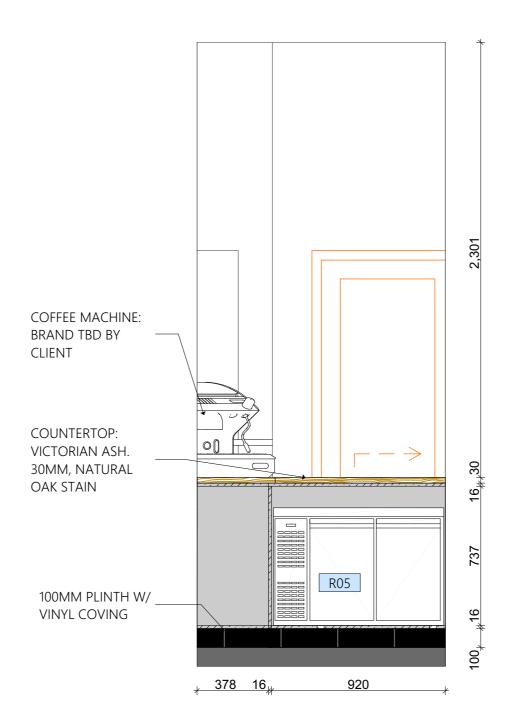

DOOR, UNDERCOUNTER: AUSTUNE<br>, 2 DOOR, UNDERCOUNTER: AUSTUNE<br>LAY 2 TIER: ICE<br>CUSTOM<br>. (2XDOOR FRIDGE/1XDOOR                                                                                                          |
| R W/ DRAIN PUMP OPTION: CLASSEQ                                                                                                                                                                                                   |

Elevation (6) 1:50

|      | DRAWING NUMBER: |            |
|------|-----------------|------------|
|      |                 | CC 16      |
|      | REVISION:       |            |
| NC   |                 | В          |
| .T.  | DWG DATE:       | 25.09.2017 |
| ).V. | SCALE:          | AS STATED  |
|      |                 |            |







| THE DRAWING IS IS                                                                                 | DRAWING IS THE PROPERTY OF GURU PROJECTS AND COPYRIGHT ARE DESIGNED BY GURU PROJECTS,<br>SUED UPON THE CONDITION THAT IT IS NOT COPIED, REPRODUCED, RETAINED OR DISCLOSED TO ANY<br>SONS / COMPANIES, ALL RIGHTS RESERVED.                                                                                                                                              |        |                      |          |                                                                                                                                                                                                             | CLIENT:   | DANIEL AND MELISSA        | DRAWING TITL | E:<br>BAR ELEVATION B   |
|-