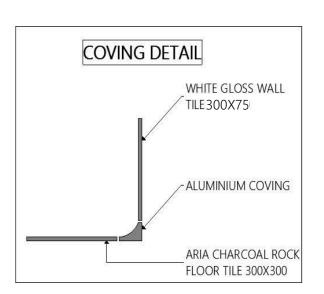

D BANQUETTE. CHANGED DOORS. MADE BAR & KITCHEN LARGER                           | LOCATION: | 1 BELLS ROAD.       | DRAWN BY: E.T.                        |
|                                                                                                                                                                                                                                                                                                                                                                     | 1 | 1        | 1  |                                                                                                                                                              | 1         | I DELES NOAD,       |                                       |

NO.

DATE

BY REVISION NOTES



|           | DRAWING NUMBER: |            |
|-----------|-----------------|------------|
| ΝE        |                 | CC 15      |
|           | REVISION:       |            |
| LICATION  |                 | В          |
| E.T.      | DWG DATE:       | 25.09.2017 |
| S.J./D.V. | SCALE:          | AS STATED  |
|           |                 |            |

CHECKED BY:

OATLANDS





## FRONT OF HOUSE

### COOKING & APPLIA

C10: COFFEE MACHI C11: GRINDERS (SUP C12: DELI GRINDER C13: JUG RINSER, IN C14: URN, BENCH: C C15: MILKSHAKE MIX C16: JUICER: ZUMEX C17: COLD PRESS JU C18: BLENDER/SMO C19: SANDWICH PRE C20: MICROWAVE:

## REFRIDGERATION

R03: UNDER BENCH R04: CAKE DISPLAY GLASS: ICE R05: MILK FRIDGE, 2 R06: DRINK FRIDGE, R07: AMBIENT DISPL R08: COOL ROOM: R09: 3 DOOR DUAL FREEZER):A