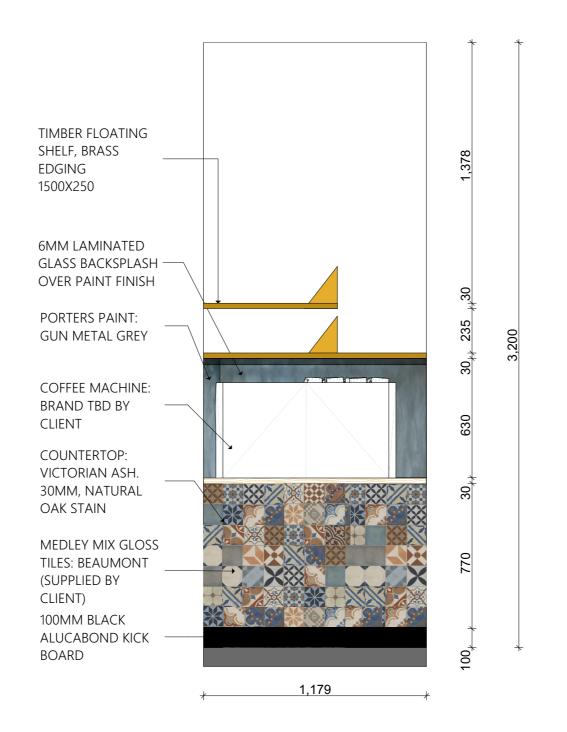

| NO. | DATE     | BY | REVISION NOTES                                                                                                                                               |           | 1 BELLS ROAD,<br>OATLANDS | CHECKED BY:  | S.J./D.V.               |



|     | DRAWING NUMBER: |            |
|-----|-----------------|------------|
|     |                 | CC 19      |
|     | REVISION:       |            |
| NC  |                 | В          |
| .т. | DWG DATE:       | 25.09.2017 |
| .V. | SCALE:          | AS STATED  |
|     |                 |            |





| BAR ELEVATION E |
|-----------------|
| 1:20            |

| COPYRIGHT © THIS DRAWING IS THE PROPERTY OF GURU PROJECTS AND COPYRIGHT ARE DESIGNED BY GURU PROJECTS,<br>THE DRAWING IS ISSUED UPON THE CONDITION THAT IT IS NOT COPIED, REPRODUCED, RETAINED OR DISCLOSED TO ANY                                                |     |          |    |                                                                                                                                                              | CLIENT:   |                           | DRAWING TITL | E:                      |
|--------------------------------------------------------------------------------------------------------------------------------------------------------------------------------------------------------------------