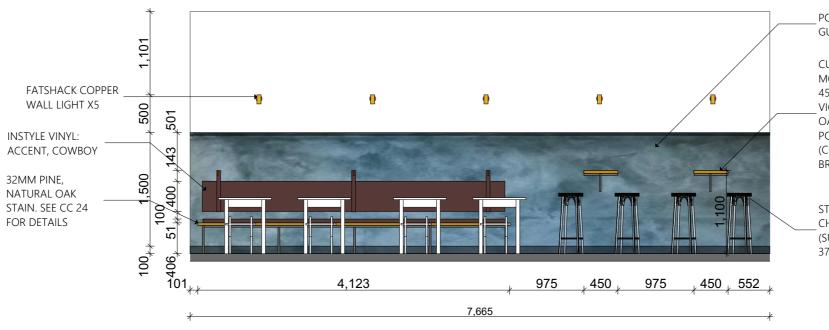

| DRAWN BY:      | E.T.      | DWG DATE:       | 25.09.2017 |   |
|                                                                                                                                                                                                                                                                 | NO. | DATE     | BY | REVISION NOTES                                                                                                                                               |           | 1 BELLS ROAD,<br>OATLANDS | CHECKED BY:    | S.J./D.V. | SCALE:          | AS STATED  | I |

POWEDRCOATED PASSTHROUGH

MACHINE: BRAND TBD BY CLIENT

COUNTERTOP: VICTORIAN ASH, NATURAL OAK

MEDLEY MIX GLOSS TILES: -BEAUMONT (SUPPLIED BY

100MM BLACK ALUCABOND KICK









| COPYRIGHT © THIS DRAWING IS THE PROPERTY OF GURU PROJECTS AND COPYRIGHT ARE DESIGNED BY GURU PROJECTS,                                                                                                                                                            |     |          |    |                                                                                                                                                              | CLIENT:   |                           | DRAWING TITL | E:                      |
|-------------------------------------------------------------------------------------------------------------------------------------------------------------------------------------------------------------------------------------------------------------------|-----|-----