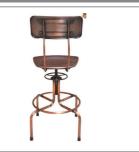

ELLS ROAD,<br>OATLANDS | CHECKED BY:   | S.J./D.V.                  |

## NOTES:

6

ALL CEILING DIMENSIONS AND SERVICE LOCATIONS TO BE CONFIRMED ON SITE. EXISTING SERVICES DIMENSIONS ARE EXISTING ONLY, CHECK EASURE AND ENSURE ALL DIMENSIONS AREVERIFED.



|     | DRAWING NUMBER: |            |
|-----|-----------------|------------|
|     |                 | CC 09      |
|     | REVISION:       |            |
| NC  |                 | В          |
| .T. | DWG DATE:       | 25.09.2017 |
| .V. | SCALE:          | AS STATED  |
|     |                 |            |



## 1 BELLS RD, OATLANDS FURNITURE, FINISHES & FIXTURES SCHEDULE



FAT SHACK VINTAGE COPPER WALL LIGHT CLIENT TO ORDER X5



FAT SHACK VINTAGE CAGE PENDANT CLIENT TO ORDER X1

\$



RUSTIX VERNIER TABLE TOP CLIENT TO ORDER X17



INDUSTRIAL SWIVEL STOOL BRONZE CLIENT TO ORDER X4



HAVEASEAT FRENCH CHAIR IN WALNUT X 3 0



PORTERS PAINT GUN METAL GREY P01

DULUX WHITE ON WHITE WASH P02

VICTORIAN ASH, NATURAL OAK STAIN PO3

BEAUMONT TILES MELODY MIX GLOSS P04 CLIENT TO ORDER

| COPYRIGHT IO THIS DRAWING IS THE PROPERTY OF GURU PROJECTS AND COPYRIGHT ARE DESIGNED BY GURU PROJECTS,<br>THE DRAWING IS ISSUED UPON THE CONDITION THAT IT IS NOT COPIED, REFRODUCED, RETAINED OR DISCLOSED TO ANY                                                                                      |     |          |    |                                                                                                                                                              | CLIENT:   |                           | DRAWING TITLE: |