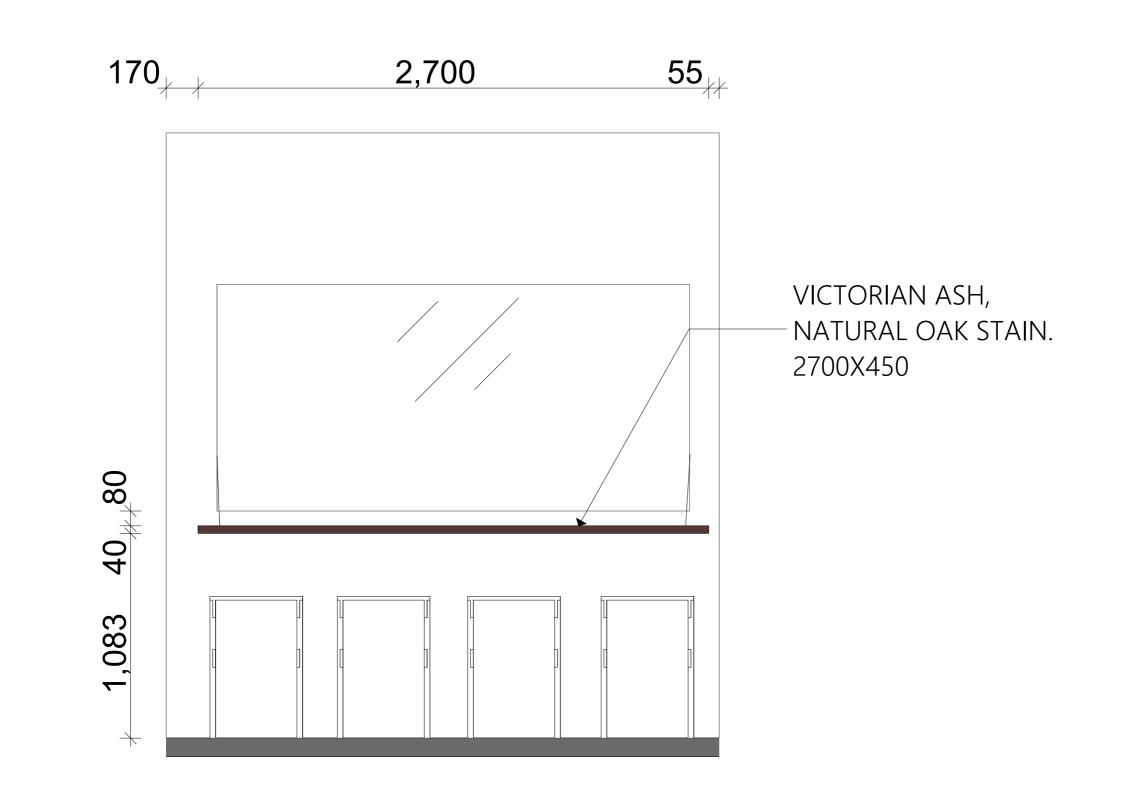

| NO. | DATE     | BY | REVISION NOTES                                                                                                                                               |           | 1 BELLS ROAD,<br>OATLANDS | CHECKED BY:  | S.J./D.V.               |

PORTERS PAIN GUN METAL GF

CUSTOM WALL MOUNTED TAB 450X450: 30MN VICTORIA ASH OAK STAIN, POWDERCOAT (CHARCOAL) M BRACKET

STOOLS: THOR CHAIR & TABLE (SUPPLIED BY C 370X370X800

|     | DRAWING NUMBER: |            |
|-----|-----------------|------------|
|     |                 | CC 22      |
|     | REVISION:       |            |
| ΟN  |                 | В          |
| .T. | DWG DATE:       | 25.09.2017 |
| .V. | SCALE:          | AS STATED  |
|     |                 |            |





WINDOW SEAT

1:20

|                                                                                                                                                                                                                                                                  |     |          |    |                                                                                                                                    |           |                           | -            |                         |
|------------------------------------------------------------------------------------------------------------------------------------------------------------------------------------------------------------------------------------------------------------------|-----|----------|----|