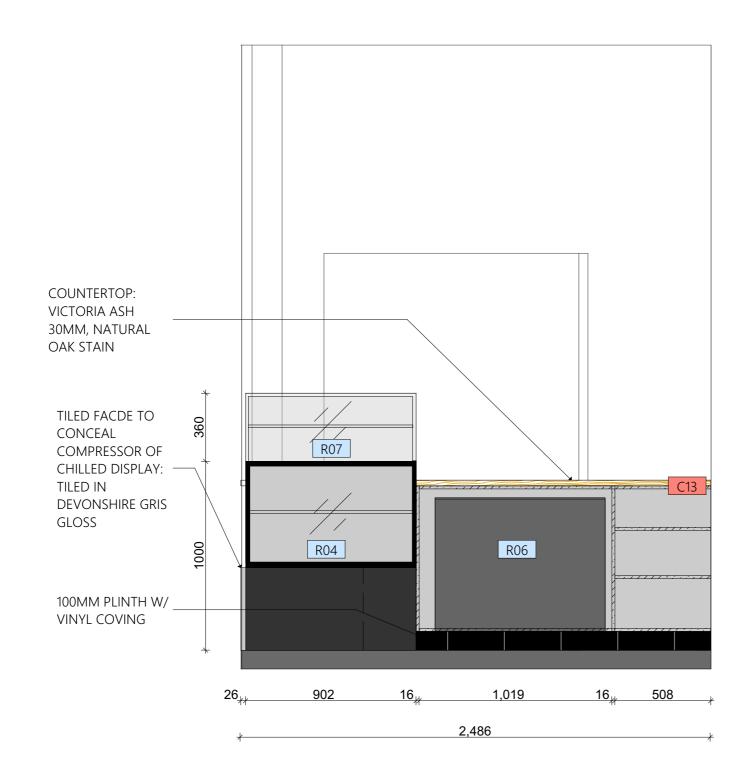

| CONTENTS                     | PAGE  |
|------------------------------|-------|
| GENERAL NOTES 1              | CC 01 |
| GENERAL NOTES 2              | CC 02 |
| EXISTING FLOOR PLAN          | CC 03 |
| PROPOSED FLOOR PLAN          | CC 04 |
| ELECTRICAL PLAN              | CC 05 |
| HYDRAULIC PLAN               | CC 06 |
| HYDRAULIC PLAN BAR           | CC 07 |
| HYDRAULIC PLAN KITCHEN       | CC 08 |
| REFLECTED CEILING PLAN       | CC 09 |
| FINISHES SCHEDULE            | CC 10 |
| PROPOSED KITCHEN ELEVATION A | CC 11 |
| PROPOSED KITCHEN ELEVATION B | CC 12 |
| PROPOSED KITCHEN ELEVATION C | CC 13 |
| PROPOSED KITCHEN ELEVATION D | CC 14 |
| PROPOSED KITCHEN ELEVATION E | CC 15 |
| PROPOSED BAR ELEVATION A     | CC 16 |
| PROPOSED BAR ELEVATION B     | CC 17 |
| PROPOSED BAR ELEVATION C     | CC 18 |
| PROPOSED BAR ELEVATION D     | CC 19 |
| PROPOSED BAR ELEVATION E     | CC 20 |
| PROPOSED BAR ELEVATION F     | CC 21 |
| PROPOSED FOH ELEVATION A     | CC 22 |
| PROPOSED FOH ELEVATION B     | CC 23 |
| BANQUETTE SEATING DETAILS    | CC 24 |