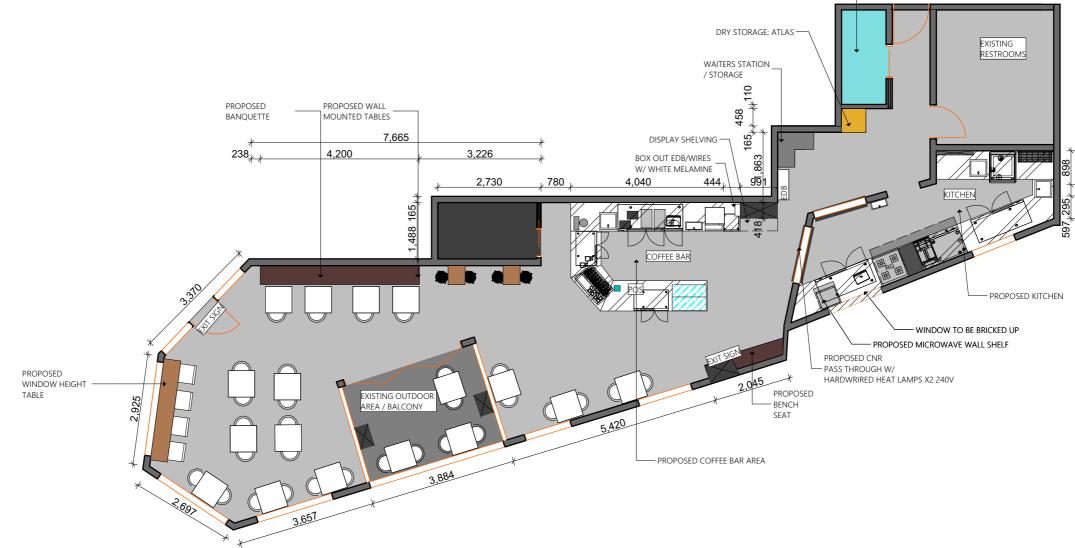

| COPYRIGHT © THIS DRAWING IS THE PROPERTY OF GURU PROJECTS AND COPYRIGHT ARE DESIGNED BY GURU PROJECTS,                                                                                                                                                                                                                                                                                                                                                                                                                                                                              |                                                                                                            |          |      |                                                                                                                                    |                | CLIENT:             |                           | DRAWING TITL            | E:                 |
|-------------------------------------------------------------------------------------------------------------------------------------------------------------------------------------------------------------------------------------------------------------------------------------------------------------------------------------------------------------------------------------------------------------------------------------------------------------------------------------------------------------------------------------------------------------------------------------|------------------------------------------------------------------------------------------------------------|----------|------|------------------------------------------------------------------------------------------------------------------------------------|----------------|---------------------|---------------------------|-------------------------|--------------------|
| THE DRAWING IS ISSUED UPON TI<br>UNAUTHORISED PERSONS / COMPA                                                                                                                                                                                                                                                                                                                                                                                                                                                                                                                       | IE CONDITION THAT IT IS NOT COPIED, REPRODUCED, RETAINED OR DISCLOSED TO ANY<br>NIES. ALL RIGHTS RESERVED. |          |      |                                                                                                                                    |                |                     | DANIEL AND MELISSA        | P                       | ROPOSED FLOOR PLAN |
| *DO NOT SCALE THIS DRAWING, ALL DIMENSIONS TO BE VERIFIED ON SITE PRIOR TO CONSTRUCTION, ANY<br>INCONSISTENCIES TO BE REPORTED TO GURU PROJECTS IMMEDIATLEY, IF IN DOUBT, PLEASE ASK GURU PROJECTS FOR<br>CLARIFICATION.<br>*ANY VARIATION FROM THESE DRAWINGS REQUIRE WRITTEN APPROVAL FROM GURU PROJECTS.<br>*THIS DRAWING HAS BEEN PRODUCETO TO LIUSTRATE DESIGN INTENT.<br>ALL SHOP DRAWINGS ARE TO BE SUBMITTED AND SANCTIONED BY GURU PROJECTS PRIOR TO MANUFACTURE OR<br>CONSTRUCTION.<br>*CONTRACTOR ARE TO LIAISE WITH THIRD PARTY SUPPLIERS TO CONFIRM EXACT REQUIRMENTS. | С                                                                                                          | 25.09.17 | ET   | FRIDGE/FREEZER COMBO. CHANGED SHAPE AND DIMENSIONS OF DISPLAY UNIT ABD STAIRS.<br>RECONFIG. KITCHEN LAYOUT. ADDED ZIP TO BAR.      | PROJECT:       | 'ROJECT:            |                           | STATUS:                 |                    |
|                                                                                                                                                                                                                                                                                                                                                                                                                                                                                                                                                                                     | В                                                                                                          | 19.09.17 | ET   |                                                                                                                                    |                | THE BELLS RD SOCIAL |                           | DEVELOPMENT APPLICATION |                    |
|                                                                                                                                                                                                                                                                                                                                                                                                                                                                                                                                                                                     | А                                                                                                          | 11.08.17 | ET   | ADDED DRY STORAGE. ADDED DESK UNDER STAIRS. ADDED CUSTOM COOL ROOM<br>EXTENDED BANQUETTE. CHANGED DOORS. MADE BAR & KITCHEN LARGER | LOCATION:      | DRAWN BY:           | E.T.                      |                         |                    |
|                                                                                                                                                                                                                                                                                                                                                                                                                                                                                                                                                                                     |                                                                                                            | NO.      | DATE | BY                                                                                                                                 | REVISION NOTES |                     | 1 BELLS ROAD,<br>OATLANDS | CHECKED BY:             | S.J./D.V.          |

CUSTOM COOL ROOM

|     | DRAWING NUMBER: |            |
|-----|-----------------|------------|
|     |                 | CC 04      |
|     | REVISION:       |            |
| N   |                 | В          |
| .T. | DWG DATE:       | 25.09.2017 |
| .V. | SCALE:          | AS STATED  |
|     |                 |            |