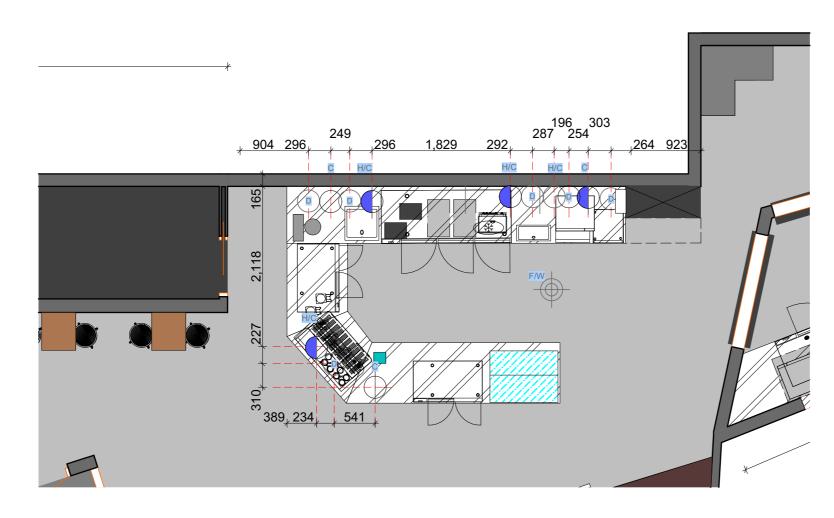

|            | RIGHT © THIS DRAWING IS THE PROPERTY OF GURU PROJECTS AND COPYRIGHT ARE DESIGNED BY GURU PROJECTS,<br>DRAWING IS ISSUED UPON THE CONDITION THAT IT IS NOT COPIED. REFRODUCED. RETAINED OR DISCLOSED TO ANY                                                                                   |     |          |    |                                                                                                                                                              | CLIENT:   |                           | DRAWING TITL | E:                      |
|------------|----------------------------------------------------------------------------------------------------------------------------------------------------------------------------------------------------------------------------------------------------------------------------------------------|-----|----------|----|--------------------------------------------------------------------------------------------------------------------------------------------------------------|-----------|---------------------------|--------------|-------------------------|
| UN/        | JTHORISED PERSONS / COMPANIES. ALL RIGHTS RESERVED.                                                                                                                                                                                                                                          |     |          |    |                                                                                                                                                              |           | DANIEL AND MELISSA        |              | HYDRAULIC PLAN BAR      |
| INC<br>CLA | NOT SCALE THIS DRAWING, ALL DIMENSIONS TO BE VERIFIED ON SITE PRIOR TO CONSTRUCTION, ANY<br>INSISTENCIES TO BE REPORTED TO GURU PROJECTS. IMMEDIATLEY, IF IN DOUBT, PLEASE ASK GURU PROJECTS FOR<br>IFICATION.<br>VARIATION FROM THESE DRAWINGS REQUIRE WRITTEN APPROVAL FROM GURU PROJECTS. | с   | 25.09.17 | ET | ADJUSTED EXISTING WALL DIMENSIONS. CHANGED 3 DOOR FRIDGE IN BAR TO 1X2DOOR<br>FRIDGE/FREEZER COMBO, CHANGED SHAPE AND DIMENSIONS OF DISPLAY UNIT ABD STAIRS. | PROJECT:  |                           | STATUS:      |                         |
| *TH<br>ALL | VARIALIUM FILOM FILOS DRAWINGS REQUIRE WHITEN APPROVAL FROM USING FROJECTS.<br>DRAWING HAS BEEN PRODUCED TO ILLUSTRATE DESIGN INTENT.<br>SHOP DRAWINGS ARE TO BE SUBMITTED AND SANCTIONED BY GURU PROJECTS PRIOR TO MANUFACTURE OR<br>STRUCTION.                                             | в   | 19.09.17 | ET | RECONFIG. KITCHEN LAYOUT. ADDED ZIP TO BAR.                                                                                                                  |           | THE BELLS RD SOCIAL       |              | DEVELOPMENT APPLICATION |
|            | TRACTOR ARE TO LIAISE WITH THIRD PARTY SUPPLIERS TO CONFIRM EXACT REQUIRMENTS.                                                                                                                                                                                                               | A   | 11.08.17 | ET | ADDED DRY STORAGE. ADDED DESK UNDER STAIRS. ADDED CUSTOM COOL ROOM<br>EXTENDED BANQUETTE. CHANGED DOORS. MADE BAR & KITCHEN LARGER                           | LOCATION: |                           | DRAWN BY:    | E.T.                    |
|            |                                                                                                                                                                                                                                                                                              | NO. | DATE     | BY | REVISION NOTES                                                                                                                                               |           | 1 BELLS ROAD,<br>OATLANDS | CHECKED BY:  | S.J./D.V.               |

## HYDRAULIC PLAN

| CODE | DESCRIPTION                 |
|------|-----------------------------|
| H/C  | HOT / COLD WATER CONNECTION |
|      | COLD WATER CONNECTION       |
| FWW  | FLOOR WASTE                 |
| G    | LPG GAS                     |
|      | DRAIN                       |
|      |                             |

|     | DRAWING NUMBER: |            |
|-----|-----------------|------------|
|     |                 | CC 07      |
|     | REVISION:       |            |
| DN  |                 | В          |
| .т. | DWG DATE:       | 25.09.2017 |
| .V. | SCALE:          | AS STATED  |
|     |                 |            |