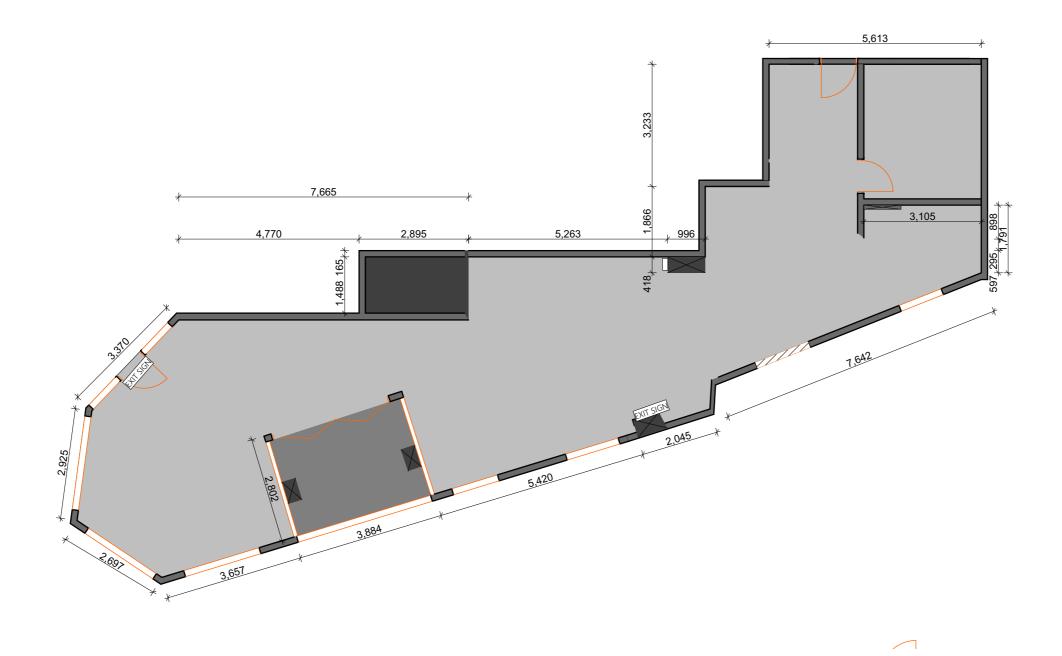

| COPYRIGHT © THIS DRAWING IS THE PROPERTY OF GURU PROJECTS AND COPYRIGHT ARE DESIGNED BY GURU PROJECTS,                                                                                                                                                                                                                                                                                                                                                                                                                                                              |                                                                                                                                                |          |      |                                                                                                                                                              |                | CLIENT:             |                           | DRAWING TITL | E:                  |
|---------------------------------------------------------------------------------------------------------------------------------------------------------------------------------------------------------------------------------------------------------------------------------------------------------------------------------------------------------------------------------------------------------------------------------------------------------------------------------------------------------------------------------------------------------------------|------------------------------------------------------------------------------------------------------------------------------------------------|----------|------|--------------------------------------------------------------------------------------------------------------------------------------------------------------|----------------|---------------------|---------------------------|--------------|---------------------|
|                                                                                                                                                                                                                                                                                                                                                                                                                                                                                                                                                                     | 5 IS ISSUED UPON THE CONDITION THAT IT IS NOT COPIED, REPRODUCED, RETAINED OR DISCLOSED TO ANY<br>ID PERSONS / COMPANIES. ALL RIGHTS RESERVED. |          |      |                                                                                                                                                              |                |                     | DANIEL AND MELISSA        |              | EXISTING FLOOR PLAN |
| *DO NOT SCALE THIS DRAWING, ALL DIMENSIONS TO BE VERIFIED ON SITE PRIOR TO CONSTRUCTION, ANY<br>INCONSISTENCIES TO BE REPORTED TO GURU PROJECTS IMMEDIATLEY, IF IN DOUBT, PLEASE ASK GURU PROJECTS FOR<br>CLARIFICATION. *ANY VARIATION FROM THESE DRAWINGS REQUIRE WRITTEN APPROVAL FROM GURU PROJECTS. *THIS DRAWINGS AS BEN PRODUCED TO LIUSTRATE DESKINITENT. ALL SHOP DRAWINGS ARE TO BE SUBMITTED AND SANCTIONED BY GURU PROJECTS PRIOR TO MANUFACTURE OR<br>CONSTRUCTION. *CONTRACTOR ARE TO LIAISE WITH THIRD PARTY SUPPLIERS TO CONFIRM EXACT REQUIRMENTS. | с                                                                                                                                              | 25.09.17 | ΕT   | ADJUSTED EXISTING WALL DIMENSIONS. CHANGED 3 DOOR FRIDGE IN BAR TO 1X2DOOR<br>FRIDGE//REEZER COMBO. CHANGED SHAPE AND DIMENSIONS OF DISPLAY UNIT ABD STAIRS. | PROJECT:       |                     | STATUS:                   |              |                     |
|                                                                                                                                                                                                                                                                                                                                                                                                                                                                                                                                                                     | в                                                                                                                                              | 19.09.17 | ET   | RECONFIG. KITCHEN LAYOUT. ADDED ZIP TO BAR.                                                                                                                  |                | THE BELLS RD SOCIAL | DEVELOPMENT APPLICATI     |              |                     |
|                                                                                                                                                                                                                                                                                                                                                                                                                                                                                                                                                                     | А                                                                                                                                              | 11.08.17 | ΕT   | ADDED DRY STORAGE. ADDED DESK UNDER STAIRS. ADDED CUSTOM COOL ROOM<br>EXTENDED BANQUETTE. CHANGED DOORS. MADE BAR & KITCHEN LARGER                           | LOCATION:      |                     | DRAWN BY:                 | E.T.         |                     |
|                                                                                                                                                                                                                                                                                                                                                                                                                                                                                                                                                                     |                                                                                                                                                | NO.      | DATE | BY                                                                                                                                                           | REVISION NOTES |                     | 1 BELLS ROAD,<br>OATLANDS | CHECKED BY:  | S.J./D.V.           |

## Ground Floor (20) 1:100

|     | DRAWING NUMBER: |            |
|-----|-----------------|------------|
|     |                 | CC 03      |
|     | REVISION:       |            |
| ΟN  |                 | В          |
| .T. | DWG DATE:       | 25.09.2017 |
| .V. | SCALE:          | AS STATED  |
|     |                 |            |