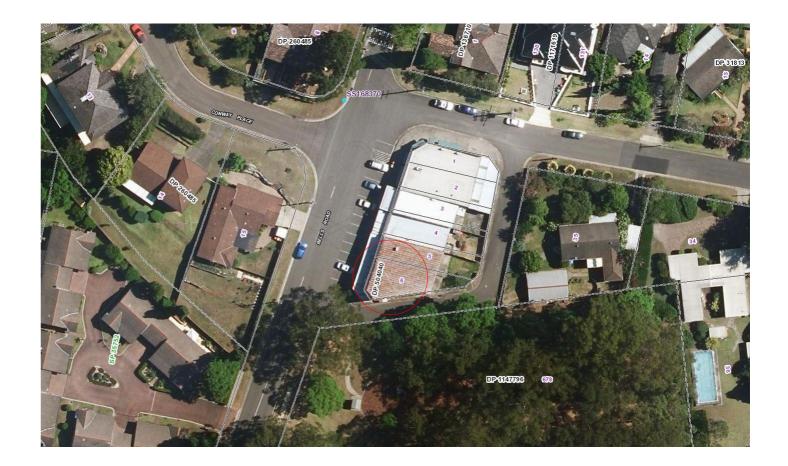

| COPYRIGHT © THIS DRAWING IS THE PROPERTY OF GURU PROJECTS AND COPYRIGHT ARE DESIGNED BY GURU PROJECTS,                                                                                                                                                                                                                                                                                                                                                                                                                                                              |                                                                                                                                                |          |      |                                                                                                                                                              |                | CLIENT:             |                           | DRAWING TITL | E:                  |
|---------------------------------------------------------------------------------------------------------------------------------------------------------------------------------------------------------------------------------------------------------------------------------------------------------------------------------------------------------------------------------------------------------------------------------------------------------------------------------------------------------------------------------------------------------------------|------------------------------------------------------------------------------------------------------------------------------------------------|----------|------|--------------------------------------------------------------------------------------------------------------------------------------------------------------|----------------|---------------------|---------------------------|--------------|---------------------|
|                                                                                                                                                                                                                                                                                                                                                                                                                                                                                                                                                                     | 5 IS ISSUED UPON THE CONDITION THAT IT IS NOT COPIED, REPRODUCED, RETAINED OR DISCLOSED TO ANY<br>ID PERSONS / COMPANIES. ALL RIGHTS RESERVED. |          |      |                                                                                                                                                              |                |                     | DANIEL AND MELISSA        |              | EXISTING FLOOR PLAN |
| *DO NOT SCALE THIS DRAWING, ALL DIMENSIONS TO BE VERIFIED ON SITE PRIOR TO CONSTRUCTION, ANY<br>INCONSISTENCIES TO BE REPORTED TO GURU PROJECTS IMMEDIATLEY, IF IN DOUBT, PLEASE ASK GURU PROJECTS FOR<br>CLARIFICATION. *ANY VARIATION FROM THESE DRAWINGS REQUIRE WRITTEN APPROVAL FROM GURU PROJECTS. *THIS DRAWINGS AS BEN PRODUCED TO LIUSTRATE DESKINITENT. ALL SHOP DRAWINGS ARE TO BE SUBMITTED AND SANCTIONED BY GURU PROJECTS PRIOR TO MANUFACTURE OR<br>CONSTRUCTION. *CONTRACTOR ARE TO LIAISE WITH THIRD PARTY SUPPLIERS TO CONFIRM EXACT REQUIRMENTS. | с                                                                                                                                              | 25.09.17 | ΕT   | ADJUSTED EXISTING WALL DIMENSIONS. CHANGED 3 DOOR FRIDGE IN BAR TO 1X2DOOR<br>FRIDGE//REEZER COMBO. CHANGED SHAPE AND DIMENSIONS OF DISPLAY UNIT ABD STAIRS. | PROJECT:       |                     | STATUS:                   |              |                     |
|                                                                                                                                                                                                                                                                                                                                                                                                                                                                                                                                                                     | в                                                                                                                                              | 19.09.17 | ET   | RECONFIG. KITCHEN LAYOUT. ADDED ZIP TO BAR.                                                                                                                  |                | THE BELLS RD SOCIAL | DEVELOPMENT APPLICATI     |              |                     |
|                                                                                                                                                                                                                                                                                                                                                                                                                                                                                                                                                                     | А                                                                                                                                              | 11.08.17 | ΕT   | ADDED DRY STORAGE. ADDED DESK UNDER STAIRS. ADDED CUSTOM COOL ROOM<br>EXTENDED BANQUETTE. CHANGED DOORS. MADE BAR & KITCHEN LARGER                           | LOCATION:      |                     | DRAWN BY:                 | E.T.         |                     |
|                                                                                                                                                                                                                                                                                                                                                                                                                                                                                                                                                                     |                                                                                                                                                | NO.      | DATE | BY                                                                                                                                                           | REVISION NOTES |                     | 1 BELLS ROAD,<br>OATLANDS | CHECKED BY:  | S.J./D.V.           |

## Ground Floor (20) 1:100

|     | DRAWING NUMBER: |            |
|-----|-----------------|------------|
|     |                 | CC 03      |
|     | REVISION:       |            |
| ΟN  |                 | В          |
| .T. | DWG DATE:       | 25.09.2017 |
| .V. | SCALE:          | AS STATED  |
|     |                 |            |