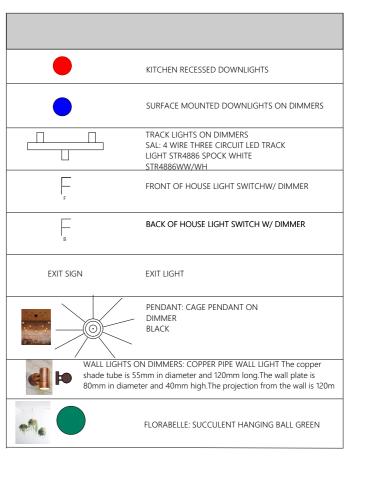

|                           | DRAWN BY:     | E.T.                       |
|                                                                                                                                                                                                                                                                              | NO. | DATE     | BY | REVISION NOTES                                                                                                                                               |           | 1 BELLS ROAD,<br>OATLANDS | CHECKED BY:   | S.J./D.V.                  |

## NOTES:

6

ALL CEILING DIMENSIONS AND SERVICE LOCATIONS TO BE CONFIRMED ON SITE. EXISTING SERVICES DIMENSIONS ARE EXISTING ONLY, CHECK EASURE AND ENSURE ALL DIMENSIONS AREVERIFED.



|     | DRAWING NUMBER: |            |
|-----|-----------------|------------|
|     |                 | CC 09      |
|     | REVISION:       |            |
| NC  |                 | В          |
| .T. | DWG DATE:       | 25.09.2017 |
| .V. | SCALE:          | AS STATED  |
|     |                 |            |



## 1 BELLS RD, OATLANDS FURNITURE, FINISHES & FIXTURES SCHEDULE



FAT SHACK VINTAGE COPPER WALL LIGHT CLIENT TO ORDER X5



FAT SHACK VINTAGE CAGE PENDANT CLIENT TO ORDER X1

\$



RUSTIX VERNIER TABLE TOP CLIENT TO ORDER X17



INDUSTRIAL SWIVEL STOOL BRONZE CLIENT TO ORDER X4



HAVEASEAT FRENCH CHAIR IN WALNUT X 3 0



PORTERS PAINT GUN METAL GREY P01

DULUX WHITE ON WHITE WASH P02

VICTORIAN ASH, NATURAL OAK STAIN PO3

BEAUMONT TILES MELODY MIX GLOSS P04 CLIENT TO ORDER

|