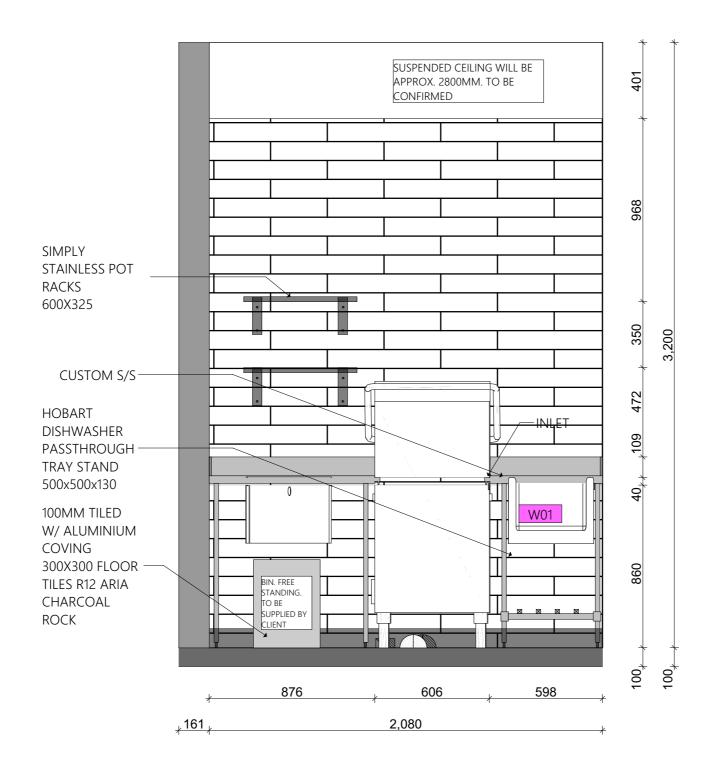

## JOINERY NOTES

ALL DIMENSIONS TAKEN FROM FFL (FINISHED FLOOR LEVEL), ALL FIXINGS TO OPEN SHELVES AND CUPBOARDS SHALL BE ALIGNED WITHIN JOINERY & CONCEALED FROM SIGHT IN FINISHED WORKS. VENEERS & LAMINATE FINISHES TO HAVE APPROPRIATE COMPENSATORY MATERIAL TO OTHER SIDE OF BOARD, SITE SPECIFIC DIMENSIONS TAKE PRECEDENCE OVER STANDARD DETAIL DRAWINGS

EXTERNAL CARCASE SHALL BE CONSTRUCTED OF 16MM THICK PRELAMINATED PARTICLE BOARD AS NOTED, UNLESS OTHERWISE SPECIFIED, ALL EXPOSED EDGES TO BE LAMINATED, COLOUR/FINISH AS NOMINATED.

INTERNAL CARCASE SHALL BE CONSTRUCTED OF 16MM THICK PRELAMINATED PARTICLE BOARD UNLESS SPECIFIED OTHERWISE INCLUDING ALL INTERNAL SURFACES & EDGES UNLESS NOTED OTHERWISE, BACKS SHALL BE CONSTRUITED OF PRELAMINATED 6MM PARTICLE BOARD WHERE LOCATED AGAINST A PARTITION. CONSTRUCT EXPOSED BACKS OF 18MM PRELAMINATED PARTICLE BOARD.

DOORS TO CUPBOARD & DRAWER FRONTS SHALL BE CONSTRUCTED OF 16MM THICK PRELIMAINATED BOARD FOR UNDER BENCH AND OVERHEAD CUPBOARDS.

TIMBER REFER TO FINISHES SCHEDULE FOR TIMBER FINISHING DETAILS

SHELVES SHALL BE CONSTRUCTED OF 18MM THICK PRELAMINATED PARTICLE BOARD UP TO 800MM WIDE SPAN UNLESS NOTED OTHERWISE. AREAS OVER 800MM WIDE SPAN TO HAVE 25MM THICK PRELAMINATED PARTICLE BOARD SHELVES.

BNECHTOPS - (BACK OF HOUSE AREAS) TO BE 32MM THICK LAMINATE PARTICLÉ BOARD (HMR PARTICLE BOARD IN WET AREAS) WITH EDGE AS DETAILED , UNLESS NOTED OTHERWISE. LAMINATE JOINTS AS INDICATED ON PLAN. NO OTHER JOINTS WILL BE ACCEPTED WITHOUT PRIOR APPROVAL