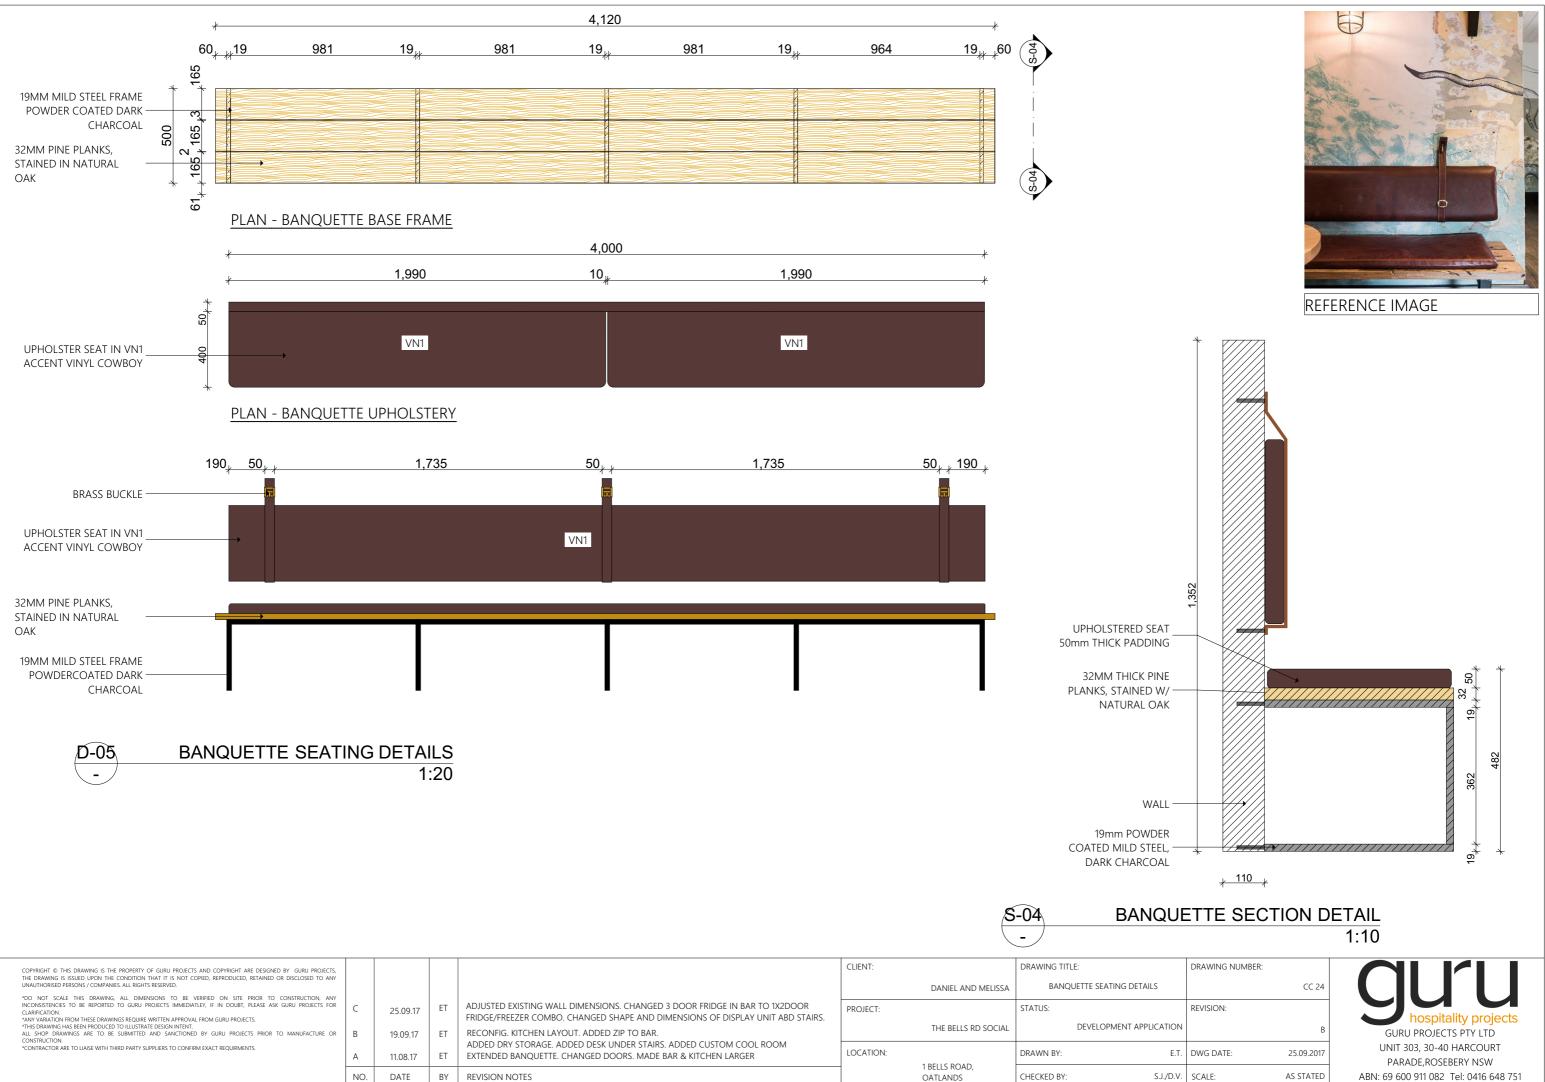

| NO. | DATE     | BY | REVISION NOTES                                                                                                                     |           | 1 BELLS ROAD,<br>OATLANDS | CHECKED BY:  | S.J./D.V.               |



REFERENCE IMAGE

|    | DRAWING NUMBER: |            |
|----|-----------------|------------|
|    |                 | CC 23      |
|    | REVISION:       |            |
| N  |                 | В          |
| Τ. | DWG DATE:       | 25.09.2017 |
| V. | SCALE:          | AS STATED  |
|    |                 |            |







|     | DRAWING NUMBER: |            |
|-----|-----------------|------------|
|     |                 | CC 24      |
|     | REVISION:       |            |
| DN  |                 | В          |
| .т. | DWG DATE:       | 25.09.2017 |
| .V. | SCALE:          | AS STATED  |
|     |                 |            |