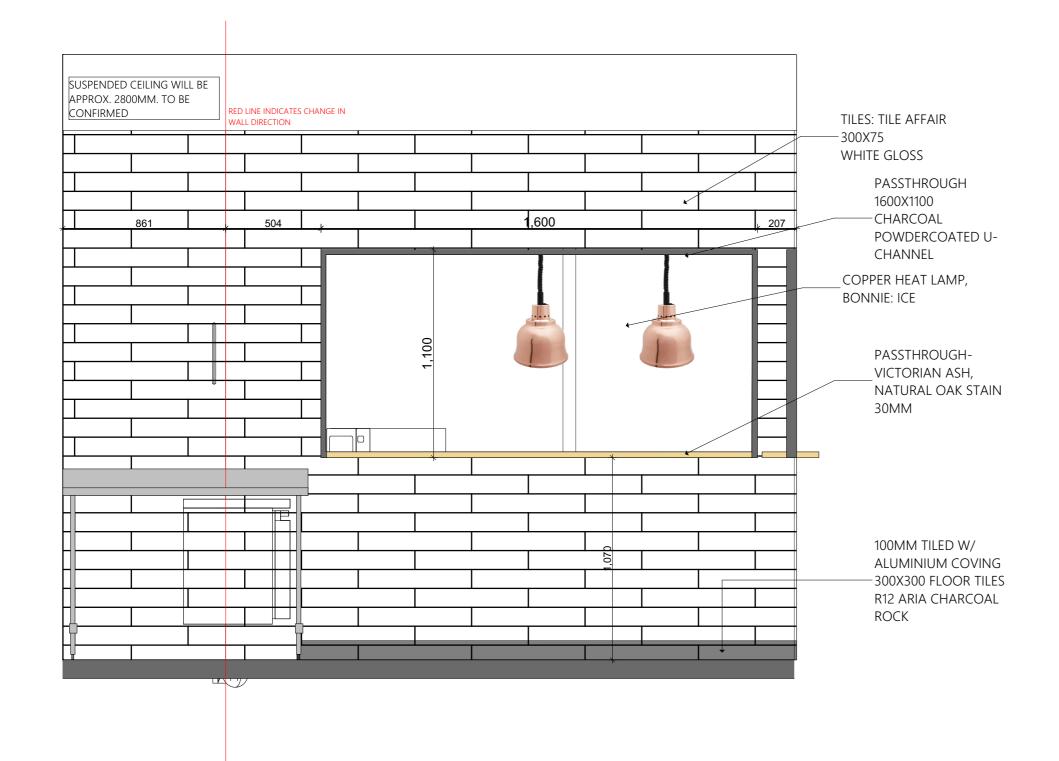

## JOINERY NOTES

ALL DIMENSIONS TAKEN FROM FFL (FINISHED FLOOR LEVEL), ALL FIXINGS TO OPEN SHELVES AND CUPBOARDS SHALL BE ALIGNED WITHIN JOINERY & CONCEALED FROM SIGHT IN FINISHED WORKS. VENEERS & LAMINATE FINISHES TO HAVE APPROPRIATE COMPENSATORY MATERIAL TO OTHER SIDE OF BOARD, SITE SPECIFIC DIMENSIONS TAKE PRECEDENCE OVER STANDARD DETAIL DRAWINGS

EXTERNAL CARCASE SHALL BE CONSTRUCTED OF 16MM THICK PRELAMINATED PARTICLE BOARD AS NOTED, UNLESS OTHERWISE SPECIFIED, ALL EXPOSED EDGES TO BE LAMINATED, COLOUR/FINISH AS NOMINATED.

INTERNAL CARCASE SHALL BE CONSTRUCTED OF 16MM THICK PRELAMINATED PARTICLE BOARD UNLESS SPECIFIED OTHERWISE INCLUDING ALL INTERNAL SURFACES & EDGES UNLESS NOTED OTHERWISE, BACKS SHALL BE CONSTRUITED OF PRELAMINATED 6MM PARTICLE BOARD WHERE LOCATED AGAINST A PARTITION. CONSTRUCT EXPOSED BACKS OF 18MM PRELAMINATED PARTICLE BOARD.

DOORS TO CUPBOARD & DRAWER FRONTS SHALL BE CONSTRUCTED OF 16MM THICK PRELIMAINATED BOARD FOR UNDER BENCH AND OVERHEAD CUPBOARDS.

TIMBER REFER TO FINISHES SCHEDULE FOR TIMBER FINISHING DETAILS

SHELVES SHALL BE CONSTRUCTED OF 18MM THICK PRELAMINATED PARTICLE BOARD UP TO 800MM WIDE SPAN UNLESS NOTED OTHERWISE. AREAS OVER 800MM WIDE SPAN TO HAVE 25MM THICK PRELAMINATED PARTICLE BOARD SHELVES.

BNECHTOPS - (BACK OF HOUSE AREAS) TO BE 32MM THICK LAMINATE PARTICLÉ BOARD (HMR PARTICLE BOARD IN WET AREAS) WITH EDGE AS DETAILED , UNLESS NOTED OTHERWISE. LAMINATE JOINTS AS INDICATED ON PLAN. NO OTHER JOINTS WILL BE ACCEPTED WITHOUT PRIOR APPROVAL