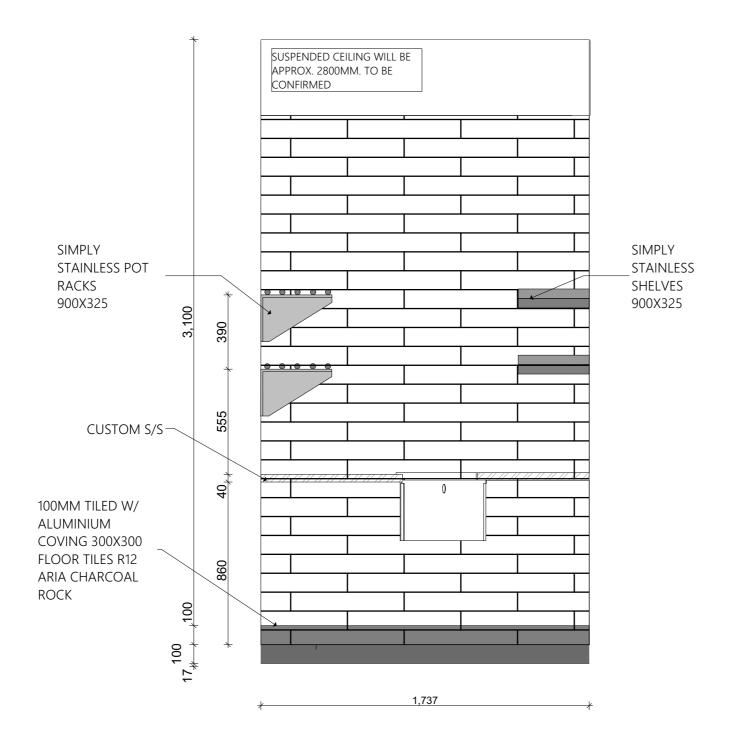

## JOINERY NOTES

ALL DIMENSIONS TAKEN FROM FFL (FINISHED FLOOR LEVEL), ALL FIXINGS TO OPEN SHELVES AND CUPBOARDS SHALL BE ALIGNED WITHIN JOINERY & CONCEALED FROM SIGHT IN FINISHED WORKS. VENEERS & LAMINATE FINISHES TO HAVE APPROPRIATE COMPENSATORY MATERIAL TO OTHER SIDE OF BOARD, SITE SPECIFIC DIMENSIONS TAKE PRECEDENCE OVER STANDARD DETAIL DRAWINGS

EXTERNAL CARCASE SHALL BE CONSTRUCTED OF 16MM THICK PRELAMINATED PARTICLE BOARD AS NOTED, UNLESS OTHERWISE SPECIFIED, ALL EXPOSED EDGES TO BE LAMINATED, COLOUR/FINISH AS NOMINATED.

INTERNAL CARCASE SHALL BE CONSTRUCTED OF 16MM THICK PRELAMINATED PARTICLE BOARD UNLESS SPECIFIED OTHERWISE INCLUDING ALL INTERNAL SURFACES & EDGES UNLESS NOTED OTHERWISE, BACKS SHALL BE CONSTRUITED OF PRELAMINATED 6MM PARTICLE BOARD WHERE LOCATED AGAINST A PARTITION. CONSTRUCT EXPOSED BACKS OF 18MM PRELAMINATED PARTICLE BOARD.

DOORS TO CUPBOARD & DRAWER FRONTS SHALL BE CONSTRUCTED OF 16MM THICK PRELIMAINATED BOARD FOR UNDER BENCH AND OVERHEAD CUPBOARDS.

TIMBER REFER TO FINISHES SCHEDULE FOR TIMBER FINISHING DETAILS

SHELVES SHALL BE CONSTRUCTED OF 18MM THICK PRELAMINATED PARTICLE BOARD UP TO 800MM WIDE SPAN UNLESS NOTED OTHERWISE. AREAS OVER 800MM WIDE SPAN TO HAVE 25MM THICK PRELAMINATED PARTICLE BOARD SHELVES.

BNECHTOPS - (BACK OF HOUSE AREAS) TO BE 32MM THICK LAMINATE PARTICLÉ BOARD (HMR PARTICLE BOARD IN WET AREAS) WITH EDGE AS DETAILED , UNLESS NOTED OTHERWISE. LAMINATE JOINTS AS INDICATED ON PLAN. NO OTHER JOINTS WILL BE ACCEPTED WITHOUT PRIOR APPROVAL